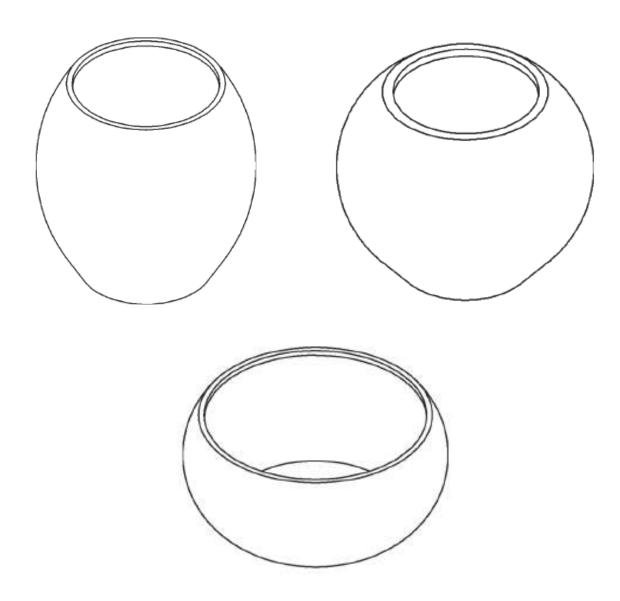

## The Quest Collection

A range of planters inspired by the classic water-jar shape. Elevate your indoor or outdoor living space with these elegant curves that work seamlessly in both commercial and residential settings. Choose from a highly polished finish for a refined ceramic look, or opt for FRP finish to add a touch of rustic charm. These planters are the perfect addition to make a statement and bring life to any commercial or residential space.

## Size Chart

| QUEST COLLECTION  |        |                  |                   |           |
|-------------------|--------|------------------|-------------------|-----------|
| ITEM DESCRIPTION  | SHAPE  | EXTERIOR SIZE    | INTERIOR OPENINIG | BASE SIZE |
| QS 2448           | ROUNDS | 24''Dia X 48''Ht | 15"               | 14"       |
| QS 3024           | ROUNDS | 24''Dia X 24''Ht | 17"               | 16"       |
| QS 3030 / QS 3000 | ROUNDS | 30"Dia X 30"Ht   | 19"               | 19''      |
| QS 3636 / QS 3600 | ROUNDS | 36"Dia X 36"Ht   | 24"               | 22"       |
| QS 4824           | ROUNDS | 48''Dia X 24''Ht | 40''              | 25''      |