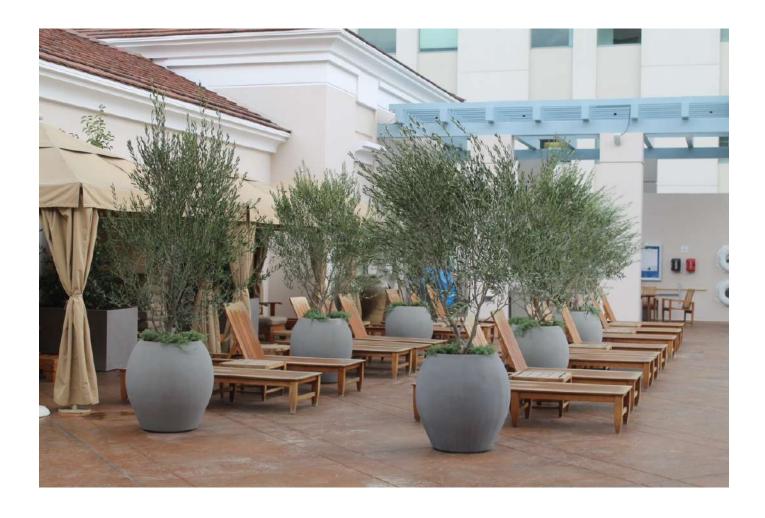

## The Quest Collection

A range of planters inspired by the classic water-jar shape. Elevate your indoor or outdoor living space with these elegant curves that work seamlessly in both commercial and residential settings. Choose from a highly polished finish for a refined ceramic look, or opt for FRP finish to add a touch of rustic charm. These planters are the perfect addition to make a statement and bring life to any commercial or residential space.