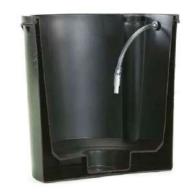

## **CWI Container Irrigation Insert**

The ultimate self-watering system that's perfect for all your favorite plants! Designed to fit most cylindrical and slightly tapered decorative pots, this innovative system has been crafted with over 30 years of experience in the industry. Featuring our proven vacuum-sensor watering system, the CWI ensures precise moisture control, automatically watering your plants when the soil starts to dry. With an oversize reservoir, you can enjoy refill intervals up to four times longer than typical hand watering, making it perfect for both interior and exterior planters. Plus, the unique sub-irrigation system ensures that your plants are watered from the bottom up, making it the most water-efficient irrigation option for pots and planters in the market. We have partnered with Tornesol siteworks USA to import innovative self-water sensors, patented by them. Invest in the CWI today and give your plants the love and care they deserve!