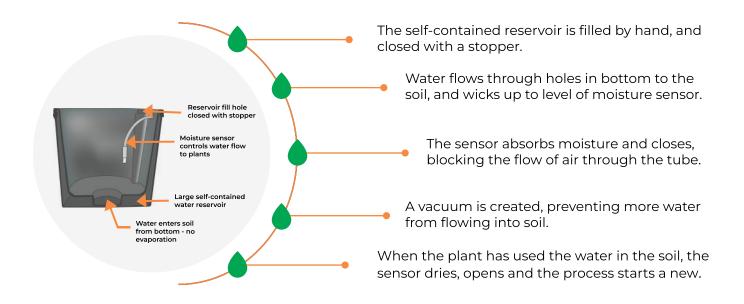

novative system has been crafted with over 30 years of experience in the industry. Featuring our proven vacuum-sensor watering system, the CWI ensures precise moisture control, automatically watering your plants when the soil starts to dry. With an oversize reservoir, you can enjoy refill intervals up to four times longer than typical hand watering, making it perfect for both interior and exterior planters. Plus, the unique sub-irrigation system ensures that your plants are watered from the bottom up, making it the most water-efficient irrigation option for pots and planters in the market. We have partnered with Tornesol siteworks USA to import innovative self-water sensors, patented by them. Invest in the CWI today and give your plants the love and care they deserve!



## How It Works:



+91 98216 18369 vrinda@vrundavan.co



## Size Chart

| CWI - Container Irrigation Insert |           |                                                                  |
|-----------------------------------|-----------|------------------------------------------------------------------|
| Sr. No.                           | Item name | Item Description                                                 |
| 1                                 | CWI-750   | Outside Dimensions: 8.75"Dia./ 6"Height Water Capacity: 2.0 Pint |
| 2                                 | CWI-1200  | Outside Dimensions: 12.5"Dia. / 11.25"Height Water Capacity: 1.5 |
| 3                                 | CWI-1400  | Outside Dimensions: 15.75"Dia. / 14"Height Water Capacity: 2.0   |
| 4                                 | CWI-