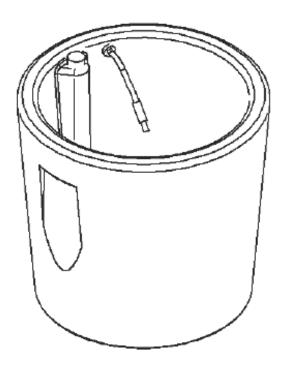

## **CWI Container Irrigation Insert**

The ultimate self-watering system that's perfect for all your favorite plants! Designed to fit most cylindrical and slightly tapered decorative pots, this innovative system has been crafted with over 30 years of experience in the industry. Featuring our proven vacuum-sensor watering system, the CWI ensures precise moisture control, automatically watering your plants when the soil starts to dry. With an oversize reservoir, you can enjoy refill intervals up to four times longer than typical hand watering, making it perfect for both interior and exterior planters. Plus, the unique sub-irrigation system ensures that your plants are watered from the bottom up, making it the most water-efficient irrigation option for pots and planters in the market. We have partnered with Tornesol siteworks USA to import innovative self-water sensors, patented by them. Invest in the CWI today and give your plants the love and care they deserve!