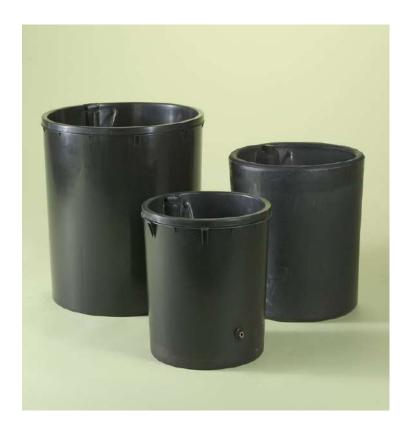

## Size Chart

| CWI - Container Irrigation Insert |           |                                                                  |
|-----------------------------------|-----------|------------------------------------------------------------------|
| Sr. No.                           | Item name | Item Description                                                 |
| 1                                 | CWI-750   | Outside Dimensions: 8.75"Dia./ 6"Height Water Capacity: 2.0 Pint |
| 2                                 | CWI-1200  | Outside Dimensions: 12.5"Dia. / 11.25"Height Water Capacity: 1.5 |
| 3                                 | CWI-1400  | Outside Dimensions: 15.75"Dia. / 14"Height Water Capacity: 2.0   |
| 4                                 | CWI-1650  | Outside Dimensions: 18"Dia. / 16.75"Height Water Capacity: 4.0   |
| 5                                 | CWI-1700  | Outside Dimensions: 18.25"Dia. / 18.5"Height Water Capacity: 4.5 |
| 6                                 | CWI-2200  | Outside Dimensions: 23.7"Dia. / 19.75"Height Water Capacity: 8.0 |