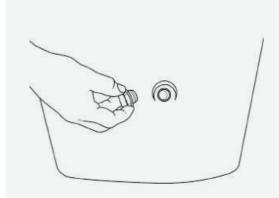

## How It Works:

The self-contained reservoir is filled by hand, and closed with a stopper.

Water flows through holes in bottom to the soil, and wicks up to level of moisture sensor.

The sensor absorbs moisture and closes, blocking the flow of air through the tube.