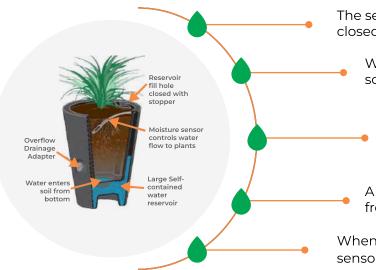

## How It Works:

The self-contained reservoir is filled by hand, and closed with a stopper.

Water flows through holes in bottom to the soil, and wicks up to level of moisture sensor.

The sensor absorbs moisture and closes, blocking the flow of air through the tube.

A vacuum is created, preventing more water from flowing into soil.

When the plant has used the water in the soil, the sensor dries, opens and the process starts a new.

+91 98216 18369 vrinda@vrundavan.co